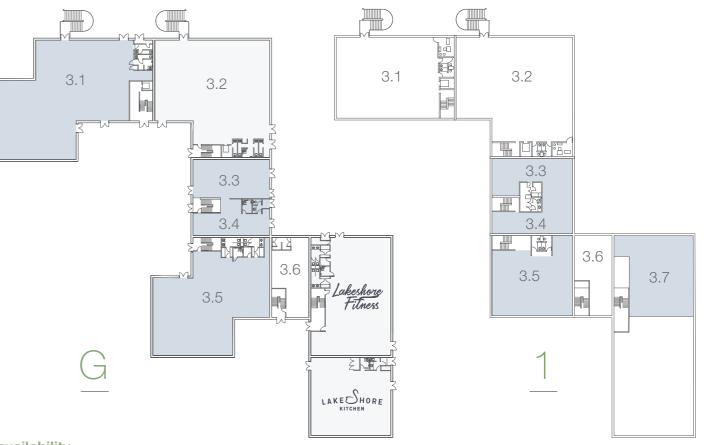

# high quality with flexibility

Building 3 provides two floors of office accommodation which has been split to provide 10 separate office suites totalling approximately 30,000 sq ft.

Each suite is self contained with a dedicated entrance, tenant signboard and seperate WCs. The suites provide open plan modern office space refurbished to a high standard.

### availability

| Unit      | sq ft | sq m |
|-----------|-------|------|
| 3.1       | 4,426 | 411  |
| 3.3 / 3.4 | 3,770 | 350  |
| 3.5       | 3,539 | 329  |
| 3.7       | 1,898 | 176  |
|           |       |      |

Units 3.3 & 3.4 are available as individual units or combined.