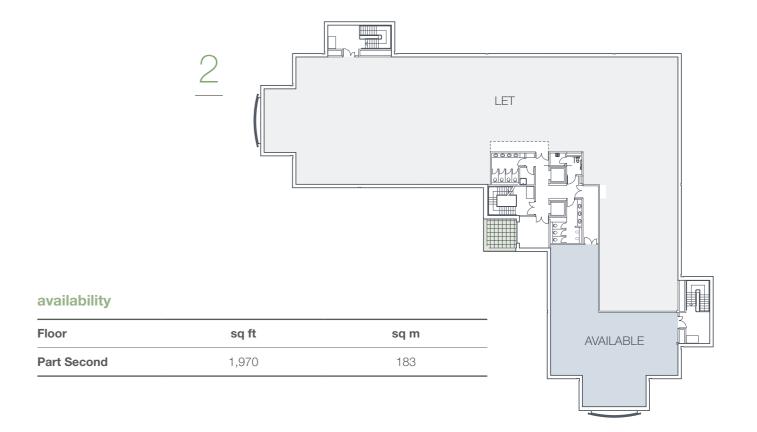

## The available suite is situated on the second floor of Building 5, which benefits from a reception area and lift. The suite benefits from excellent natural light and great views over Caldecotte Lake.