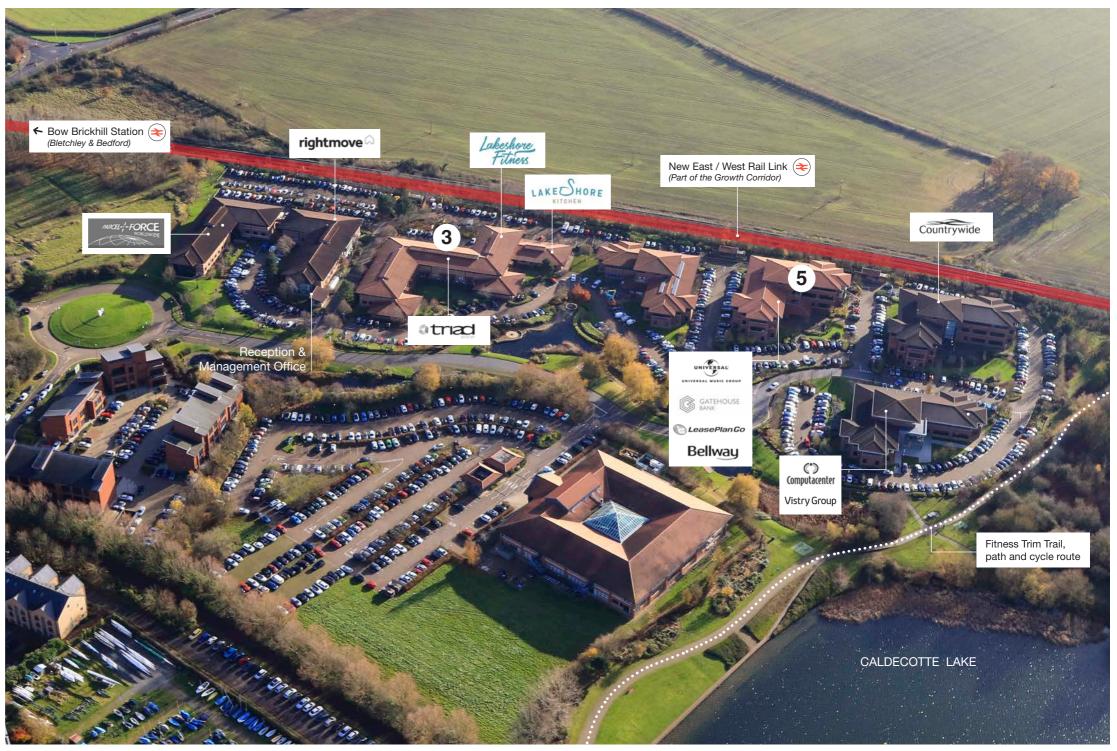

# the nature of business

Caldecotte Lake Business Park affords the perfect blend of modern office space within an exceptional natural environment.

Totaling in excess of 200,000 sq ft, the park attracts start-ups through to multinational companies. The park offers high quality office space in landscaped grounds with excellent on site amenities.

# high quality with flexibility

Building 3 provides two floors of office accommodation which has been split to provide 10 separate office suites totalling approximately 30,000 sq ft.

Each suite is self contained with a dedicated entrance, tenant signboard and seperate WCs. The suites provide open plan modern office space refurbished to a high standard.

## The available suite is situated on the second floor of Building 5, which benefits from a reception area and lift. The suite benefits from excellent natural light and great views over Caldecotte Lake.