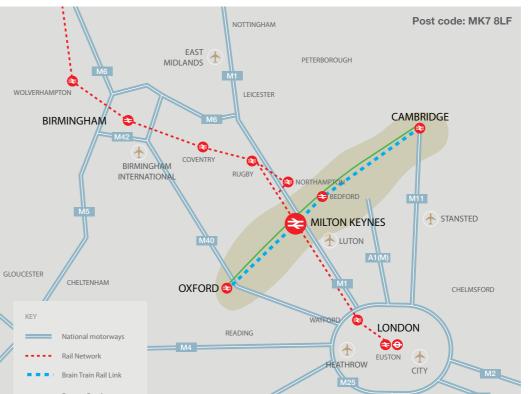

Situated just five miles south east of Central Milton Keynes the Caldecotte Lake Business Park is well served by road, rail and air.

6 miles to Central MK

6 miles to the M1 motorway

33 minutes to London Euston

30 minutes to Luton Airport

| By Road    | Miles | Mins |
|------------|-------|------|
| Central MK | 06    | 11   |
| M1 (J14)   | 05    | 10   |
| M1 (J13)   | 06    | 12   |

UK Growth Corridor

| By Rail                                   | Mins |
|-------------------------------------------|------|
| Bow Brickhill to Bletchley                | 05   |
| Milton Keynes to London Euston            | 33   |
| Bletchley to London Euston                | 40   |
| Bow Brickhill to Bedford                  | 35   |
| Milton Keynes to to Birmingham New Street | 52   |

GATWICK 🛧

| By Air     | Miles | Mins |
|------------|-------|------|
| Luton      | 21    | 30   |
| Heathrow   | 50    | 60   |
| Birmingham | 64    | 75   |
| Stansted   | 69    | 75   |