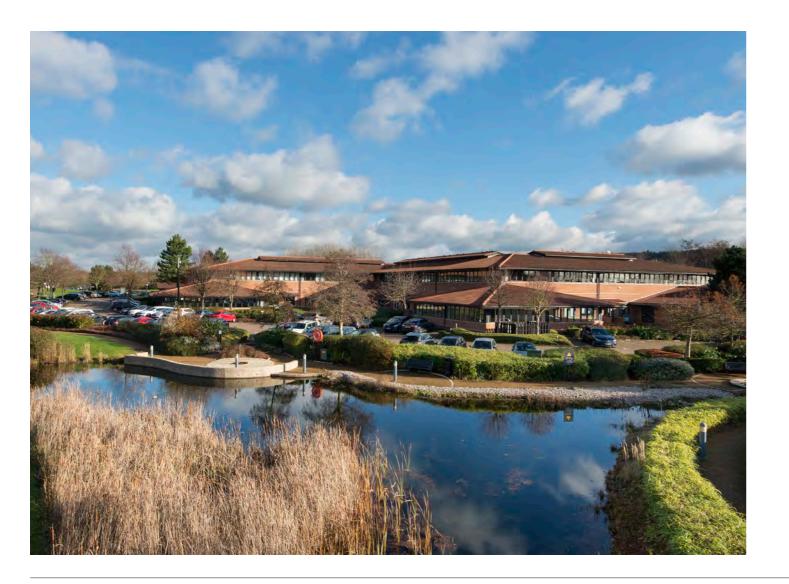

# the nature of business

Caldecotte Lake Business Park affords the perfect blend of modern office space within an exceptional natural environment.

Totaling in excess of 200,000 sq ft, the park attracts start-ups through to multinational companies. The park offers high quality office space in landscaped grounds with excellent on site amenities.